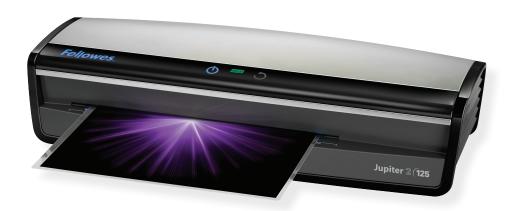

## JUPITER™ 2 125

## Large Office Laminator

\*For more warranty information or help with your product please call 1-800-955-0959

Fellowes, Inc. The statements and claims made herein belong solely to \_ and their accuracy is the sole responsibility of Fellowes, Inc.

Detects pouch thickness and instantly self-adjusts to the optimal laminating setting.

Detects and auto reverses pouch in case of jam.

Warms up in 1 minute.

Products sold at Office Depot