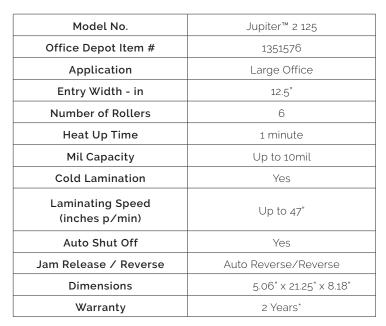

Detects pouch thickness and instantly self-adjusts to the optimal laminating setting.

Detects and auto reverses pouch in case of jam.

Warms up in 1 minute.

Products sold at Office Depot